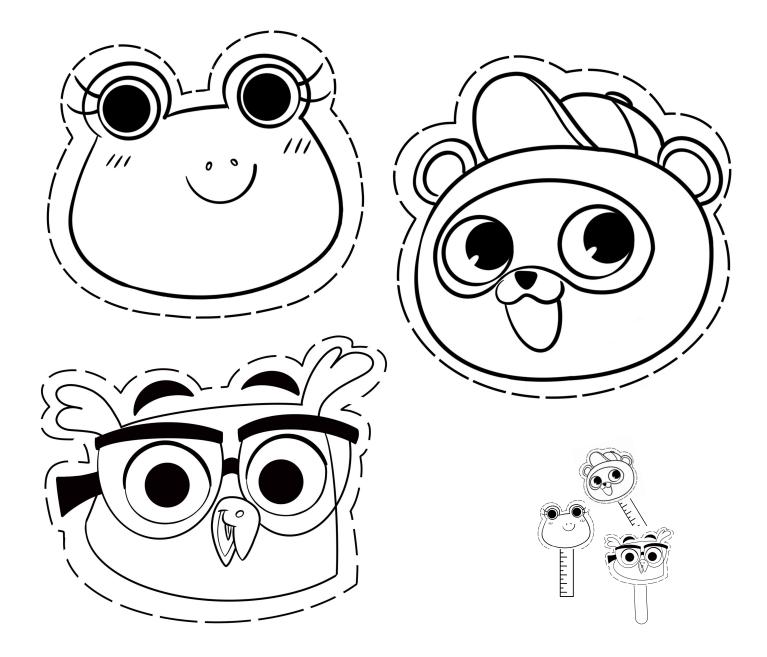

### Pearl Mask

Directions: Color Pearl's face and cut on dotted line. Attach to a popsicle stick.

Learning<sup>.com</sup>

## Rocki Mask

Directions: Color Rocki's face and cut on dotted line. Attach to a popsicle stick.

Learning<sup>.com</sup>

# **Ollie Mask**

Directions: Color Ollie's face and cut on dotted line. Attach to a popsicle stick.