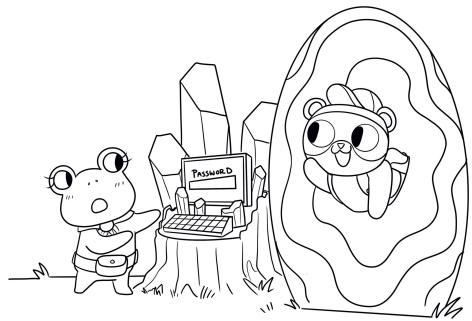

**Passwords** can have letters, numbers, and symbols.

Rocki and Pearl used **usernames** and **passwords** to enter the Internet.

#### GETTING STARTED ONLINE: PEARL'S PRIVATE PASSWORD

To protect them, their log-ins will stay **private** to everyone except their trusted adults.

© 2021 by Learning.com. All rights reserved.

 $\bigcirc$ 