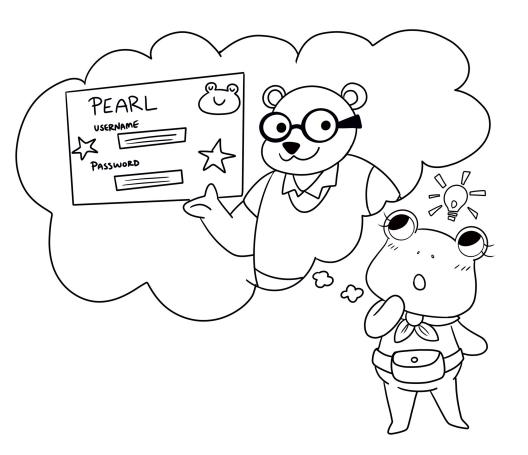

**Passwords** can have letters, numbers, and symbols.

Rocki and Pearl used **usernames** and **passwords** to enter the Internet.

#### GETTING STARTED ONLINE: PEARL'S PRIVATE PASSWORD

To protect them, their log-ins will stay **private** to everyone except their trusted adults.

© 2021 by Learning.com. All rights reserved.

 $\bigcirc$ 